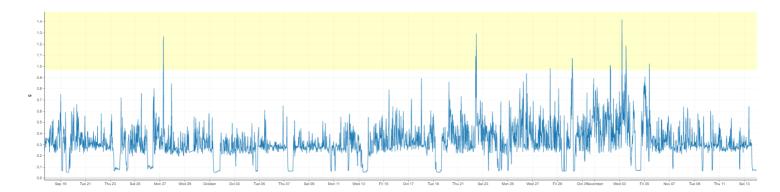

Predictive maintenance is crucial to preventing unwanted downtime.

#### A NEW APPROACH TO TENSION REELS

The biggest advantage to continuous monitoring is having the ability to track the assets behavior continuously.

With continuous data we can give real time updates about equipment health. Continuous monitoring is a key component to maintaining a continuous process.