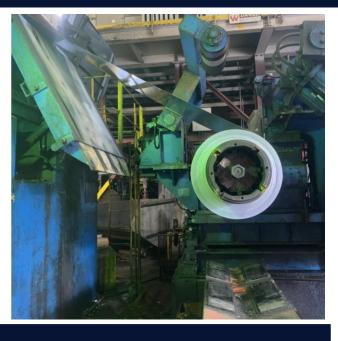

## THE PROBLEM:

Tension reels are critical to maintaining a continuous process. A tension reel is where the steel is rolled into a coil at the end of a finishing line. If a failure occurs at the tension reel, production stops entirely, creating a massive process disruption. At KCF, we offer solutions to minimize unwanted downtime with our predictive analysis techniques.